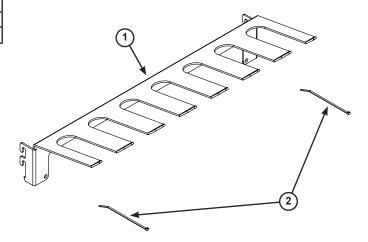

### 48" Bat Holder Accessory

| Item | Qty | Description    |
|------|-----|----------------|
| 1    | 2   | 48" Bat Holder |
| 2    | 4   | Nylon Tie      |

## 32" Bat Holder Accessory

| Item | Qty | Description    |
|------|-----|----------------|
| 1    | 2   | 32" Bat Holder |
| 2    | 4   | Nylon Tie      |