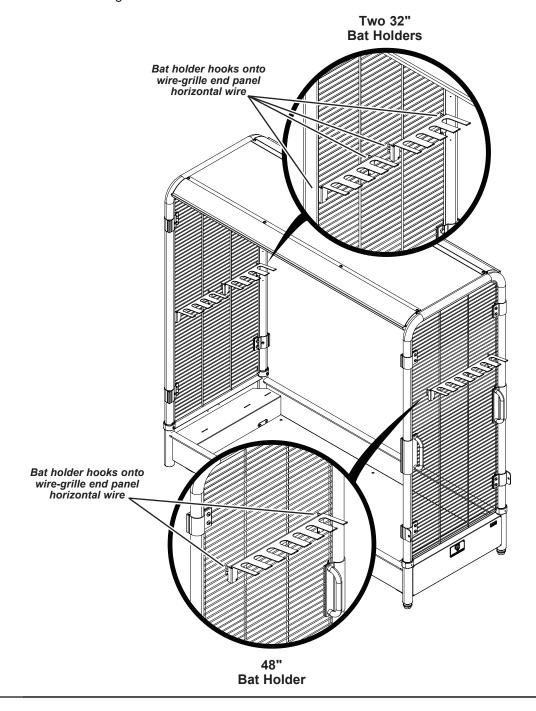

#### **NOTICE**

The installation procedure is the same for both the 48" and the 32" bat holder accessory.

- 1. Attach the bat holder accessory hanger bracket to an end frame wire-grille end panel.
  - a. Place the bat holder hooks onto the wire-grille end panel horizontal wires.
  - b. Make sure that both accessory hanger brackets are at the same height and equally spaced horizontally from the edge of the cart.

## Installation (continued)

- 2. Secure the bat holder accessory hanger bracket to the end frame wire-grille end panel.
  - a. Feed one of the included nylon ties through each hole located near the bottom (two per bracket).
  - b. Wrap nylon tie around a wire-grille panel horizontal wire and fasten the tie.