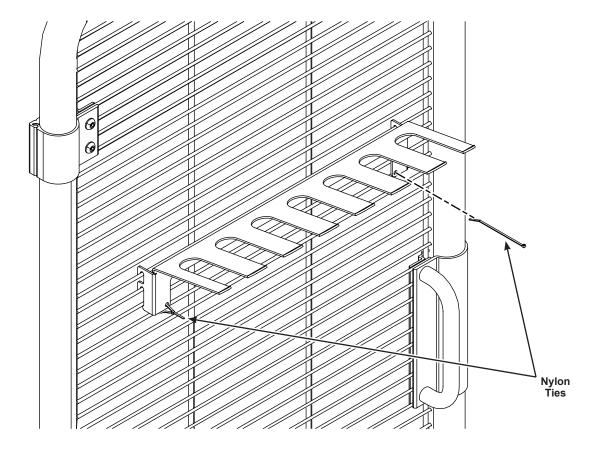

## Installation (continued)

- 2. Secure the bat holder accessory hanger bracket to the end frame wire-grille end panel.
  - a. Feed one of the included nylon ties through each hole located near the bottom (two per bracket).
  - b. Wrap nylon tie around a wire-grille panel horizontal wire and fasten the tie.

#### **NOTICE**

Once the nylon tie is fastened, it cannot be removed without cutting it off.