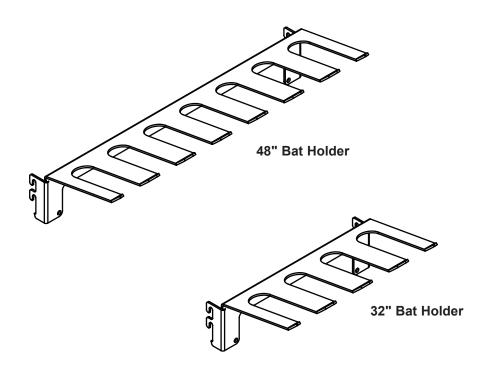

### 48" Bat Holder Accessory

| Item | Qty | Description    |
|------|-----|----------------|
| 1    | 2   | 48" Bat Holder |
| 2    | 4   | Nylon Tie      |

## 32" Bat Holder Accessory

| Item | Qty | Description    |
|------|-----|----------------|
| 1    | 2   | 32" Bat Holder |
| 2    | 4   | Nylon Tie      |